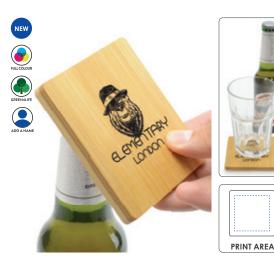

# RC1148. BLANE 2-IN-1 BOTTLE OPENER COASTER

.....

Eco-friendly 2-in-1 square bamboo coaster with a built-in iron bottle opener to keep the drinks flowing. On the desk, table or bar, the promotional coaster is a must-have product, so why not make it work for you and add your logo! Available in natural.

#### PERSONALISATION & BRANDING AREA: PRINT/ENGRAVE/FULL COLOUR AREA: 70 x 70mm

PRODUCT SIZE: 90 x 90 x 9mm

MAX. PRINT COLOURS: 2