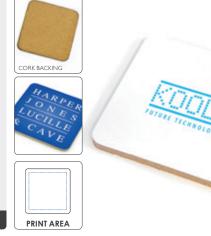

# RC0108. SQUARE CORK COASTERS

Single square coaster with traditional cork backing for excellent heat insulation and better grip. Wipe clean with a damp cloth. Available in white.

PERSONALISATION & BRANDING AREA: PRINT AREA: 75 x 75mm, FULL COLOUR AREA: 90 x 90mm

PRODUCT SIZE: 90 x 90 x 5mm

MAX. PRINT COLOURS: 4