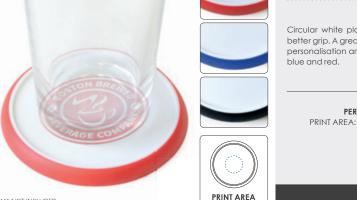

## RC0118. DISC COASTERS

.....

Circular white plastic coaster with coloured silicone edge for a better grip. A great all round promotional giveaway and a fantastic personalisation area to promote your message. Available in black, blue and red.

PERSONALISATION & BRANDING AREA: PRINT AREA: 30mm dia., FULL COLOUR AREA: 70mm dia.

PRODUCT SIZE: 95 x 6mm

MAX. PRINT COLOURS: 1

**KEYRINGS & GIVEAWAYS** 

GLASS NOT INCLUDED

116