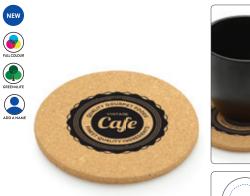

## RC1138. CORK COASTER

.....

10cm diameter, 5mm thick, circular promotional cork coaster. With a large, prominent branding area, your company logo is sure to be seen. Eco-friendly and naturally water-resistant, the cork coaster is the ideal event merchandise and a great choice for the hospitality industry. Available in natural.

#### PERSONALISATION & BRANDING AREA: PRINT/ENGRAVE/FULL COLOUR AREA: 70mm dia.

PRODUCT SIZE: 5 x 100mm dia.

#### MAX. PRINT COLOURS: 2