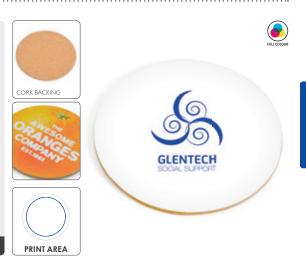

### RC0128. COASTER BOTTLE OPENER

Square plastic coaster with a built-in bottle opener in one corner and an anti-slip backing. Lightweight, practical and easy to post out, it's a great all round promotional giveaway with a large branding area to hold your personalisation. Available in white.

> **PERSONALISATION & BRANDING AREA:** PRINT & FULL COLOUR AREA: 71 x 71mm

> > PRODUCT SIZE: 80 x 80 x 3mm

MAX. PRINT COLOURS: 3