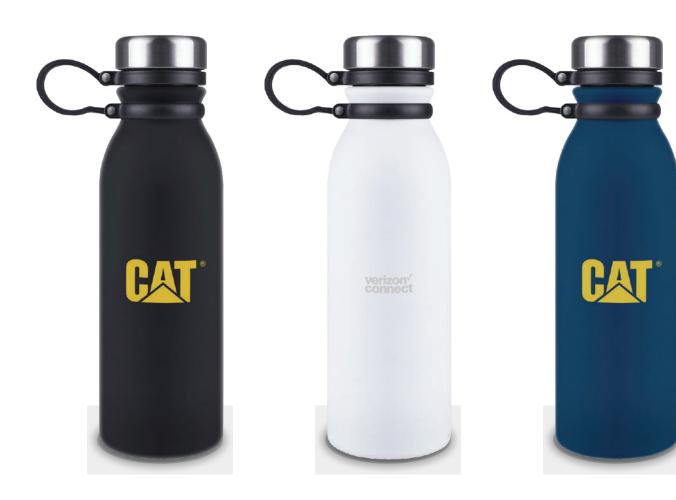

## DUKE VACUUM BOTTLE (600ml)

## STAINLESS STEEL POWDER COATED DOUBLE WALL BOTTLE WITH SILVER CAP

Trendy double wall, vacuum insulated stainless steel drink bottle with a stunning powder coated finish and black silicon carry loop. Available in black, white and navy blue. BPA free. Handwashing is recommended.