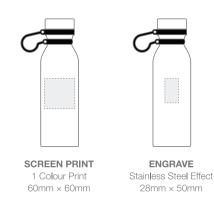

## SUPPLIED IN CARD BOX

| PROCESS | MAX.<br>COL. | AVERAGE<br>Ship. | EXPRESS<br>SHIP. | MOQ | AQB | CARTON<br>QTY. |
|---------|--------------|------------------|------------------|-----|-----|----------------|
| SCREEN  | 1            | 2-3 weeks        | 6 Day Free       | 25  | 1   | 25             |
| ENGRAVE | 1            | 2-3 weeks        | 5 Day Free       | 25  | 1   | 25             |