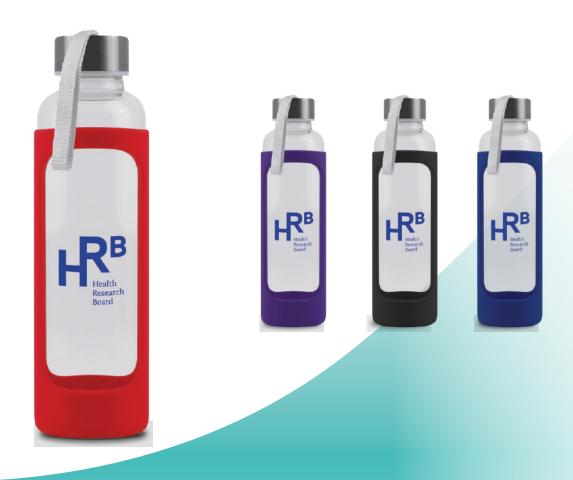

# MARINO GLASS BOTTLE (600ml)

## WITH STAINLESS STEEL LID AND SLEEVE

#### GLASS BOTTLE WITH STAINLESS STEEL LID AND SILICONE SLEEVE

Sophisticated 600ml borosilicate glass drink bottle with an on trend stainless steel lid and a matching braided carry handle. Additional protective soft touch silicone sleeve feature. Borosilicate is a lightweight glass that is exceptionally strong and shatter resistant. Glass is a natural choice for a clean, pure taste and it offers a safe and eco-friendly alternative. Not intended to be used with carbonated or hot liquids and handwashing is recommended.