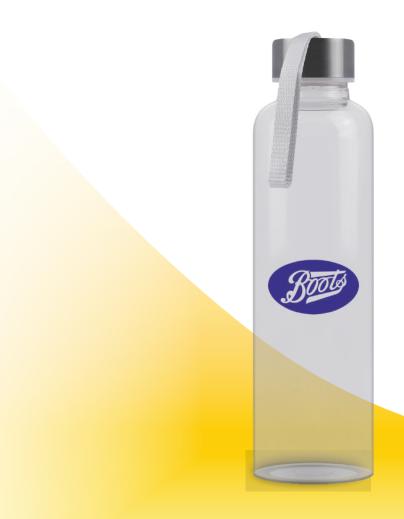

## MARINO GLASS BOTTLE (600ml)

## WITH STAINLESS STEEL LID

### **GLASS BOTTLE WITH STAINLESS STEEL LID**

Sophisticated 600ml borosilicate glass drink bottle with an on trend stainless steel lid and carry handle. Borosilicate is a lightweight glass that is exceptionally strong and shatter resistant. Glass is a natural choice for a clean, pure taste and it offers a safe and eco-friendly alternative. Not intended to be used with carbonated or hot liquids and handwashing is recommended.